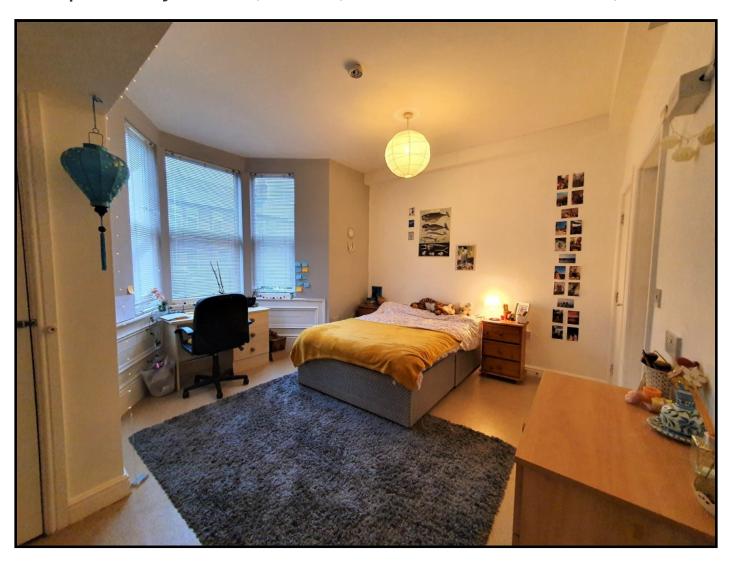

Bedrooms come fully furnished, with bed base and mattress, desk and chair, built-in wardrobes, bedside table and chest of drawers. Both rooms have en-suites, with shower cubicle.

Don't worry about bills here - gas, electricity and water are all included in the price!