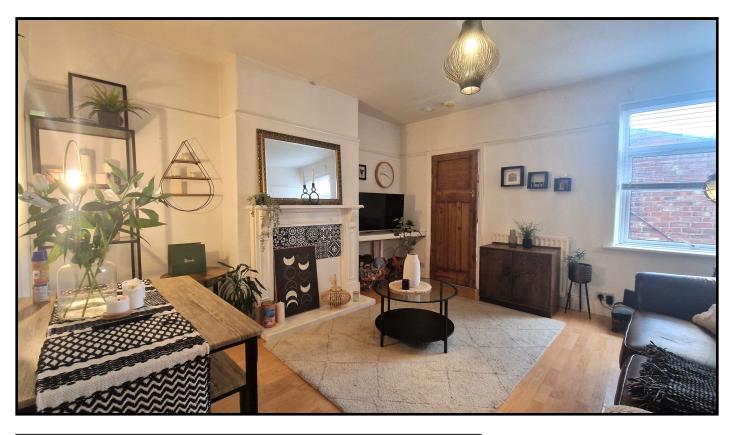

Featuring large rooms throughout, the property can be let as a three-bed, or a two-bed with separate office space. All bedrooms boast large windows, allowing plenty natural light into the property.

The lounge is spacious, allowing room for a sofa suite and TV, as well as dining table and chairs. Laminate flooring and white decor give a bright and airy feel.