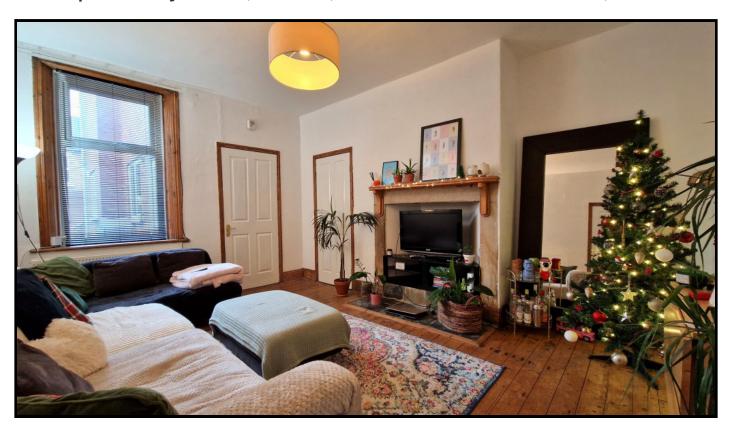

Superbly located at the bottom of Mowbray Street, this property is just a short walk from the City Centre, making it ideal for both students and professionals alike.

Featuring a large living room, furnished with corner sofa suite and TV, the property has also recently undergone renovation, allowing for new kitchen and bathroom units.

The property also boasts two furnished double bedrooms, and the larger front bedroom even benefits from a stunning fireplace, working alongside the traditional wood flooring throughout to add true character throughout.

## **Features**

- Superb location
- Fully furnished
- Stylish wood flooring throughout
  - Two double bedrooms
- Recently refurbished shower room
  - TV provided