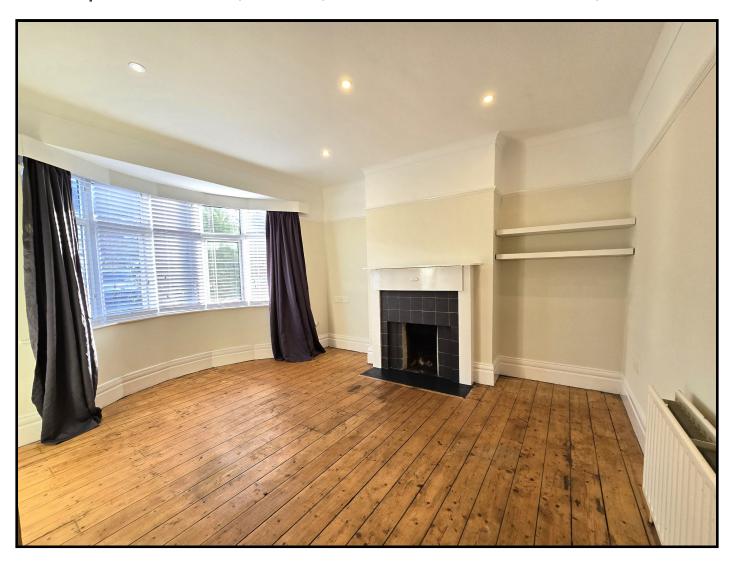

Furnishings include all white goods: under counter fridge and freezer, plus washing machine, electric oven and hob.

Wood flooring throughout gives the property great character, and large windows allow plenty natural light into the property.

## **Features**

- Wheelchair ramp from street to front door
  - Private garden
  - Fully furnished kitchen
    - Recently repainted
  - Wood flooring throughout
    - Modern wet room