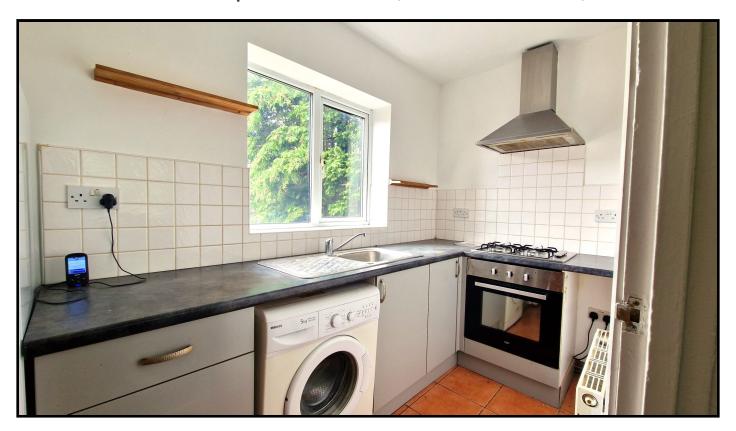

The flat has a modern, fitted kitchen with built in oven and extractor, and includes washing machine and fridge/freezer. It also has a modern fitted bathroom with shower over bath.